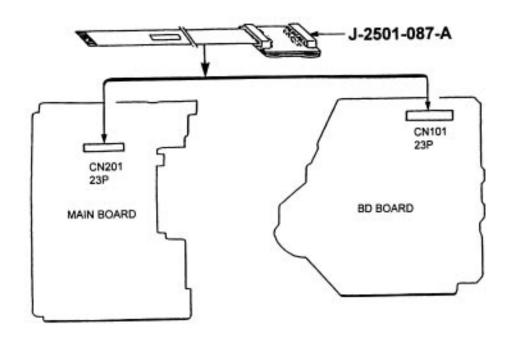

Symptom:

(\*\*) Troubleshooting is difficult without an extension cable.

**Solution:** A 23p Extension cable is now available for servicing this unit while it is

disassembled. The part number for the cable Is J-2501-087-A. It is used to connect CN201 of the Main board to CN101 of the BD board. See diagram

below.

Autoflagged - NO

Audio Products Service Bulletin No. xxx

Filename: HFP0449.SB

Directory: J:\SBDOC\SEP95

 $C: \verb|VINWORD| TEMPLATE | S_BULL.DOT$ Template:

Title: Subject:

**Hoyt Wing Lee** Author: